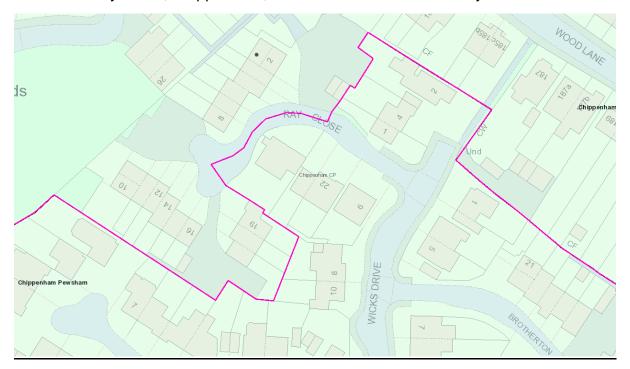

#### Anomaly – Minor changes to a boundary

To review an area where a discrepancy has been identified, with some properties being in the wrong electoral division.

A review has been requested by the divisional member for Chippenham Pewsham division, to look at several properties in Ray Close, Chippenham, which currently sit in the Hardens and central division. The request is for a boundary change to incorporate the properties within the Pewsham division.

## Maps

Houses in Ray Close, Chippenham, with current division boundary.